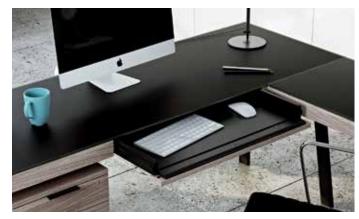

#### **6901** DESK

- Integrated system drawer front flips down for use with a keyboard and mouse
- Easy-access front and back panels tilt or remove for access to concealed wiring
- A wire management ledge provides space for a power strip and connections

Desks 6901 & 6903 include a multifunction system drawer that is lined with non-slip material to keep a keyboard, mouse and rechargeable items in place.

A wire management ledge provides a home for a power strip (not included). Desk panels tilt or remove for easy access to concealed wiring.