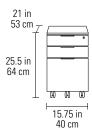

# 6907 MOBILE FILE PEDESTAL

- Three drawers are secured with one lock
- Two storage drawers and one letter/legal file drawer
- Pedestal rests on locking casters
- Designed to fit neatly under the Sigma Desk 6901

Dimensions 25.5H x 15.75 x 21 in | 64H x 40 x 53 cm

Weight 64 lbs | 29 kg