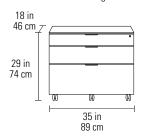

# 6916 LATERAL FILE CABINET

- Locking cabinet with two storage drawers and a file drawer
- File drawer can accommodate hanging letter and/or legal files
- Cabinet rests on locking casters

Dimensions 29H x 35 x 18 in | 74H x 89 x 46 cm

File Drawer Capacity 75 lbs | 34 kg Weight 139 lbs | 63 kg