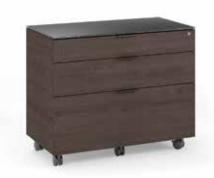

### **6917** MULTIFUNCTION CABINET

- Cabinet includes two storage drawers and a file drawer for letter/legal hanging files
- Open compartment features a pullout printer tray and adjustable paper shelf
- Integrated lock keeps contents secure
- Perfect all-purpose piece for a small office

Dimensions 29H x 35 x 18 in | 74H x 89 x 46 cm

Printer Compartment 10.25H x 21.5 x 17.25 in | 26.4H x 55.4 x 43.7 cm

Printer Tray Capacity 20 lbs | 9 kg
File Drawer Capacity 75 lbs | 34 kg
Weight 133 lbs | 60 kg