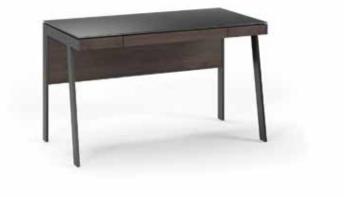

# 6903 COMPACT DESK

- Integrated system drawer front flips down for use with a keyboard and mouse
- Easy-access front and back panels tilt or remove for access to concealed wiring
- A wire management ledge provides space for a power strip and connections

Desks 6901 & 6903 include a multifunction system drawer that is lined with non-slip material to keep a keyboard, mouse and rechargeable items in place.

A wire management ledge provides a home for a power strip (not included). Desk panels tilt or remove for easy access to concealed wiring.

Satin-etched glass work surfaces are smooth to the touch and resistant to fingerprints and scratches.

The included back panels allow Desks 6901 & 6903 to float in a room, or panels can be removed for direct access to wall outlets.