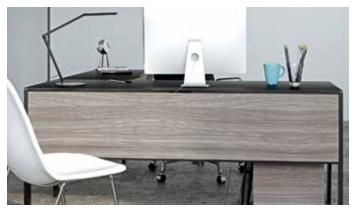

#### **6901** DESK

- Integrated system drawer front flips down for use with a keyboard and mouse
- Easy-access front and back panels tilt or remove for access to concealed wiring
- A wire management ledge provides space for a power strip and connections

Desks 6901 & 6903 include a multifunction system drawer that is lined with non-slip material to keep a keyboard, mouse and rechargeable items in place.

A wire management ledge provides a home for a power strip (not included). Desk panels tilt or remove for easy access to concealed wiring.