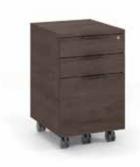

# 6907 MOBILE FILE PEDESTAL

- Three drawers are secured with one lock
- Two storage drawers and one letter/legal file drawer
- Pedestal rests on locking casters
- Designed to fit neatly under the Sigma Desk 6901

Dimensions 25.5H x 15.75 x 21 in | 64H x 40 x 53 cm

Weight 64 lbs | 29 kg