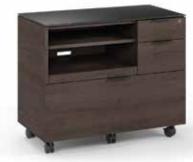

### **6917** MULTIFUNCTION CABINET

- Cabinet includes two storage drawers and a file drawer for letter/legal hanging files
- Open compartment features a pullout printer tray and adjustable paper shelf
- Integrated lock keeps contents secure
- Perfect all-purpose piece for a small office

Dimensions 29H x 35 x 18 in | 74H x 89 x 46 cm

Printer Compartment 10.25H x 21.5 x 17.25 in | 26.4H x 55.4 x 43.7 cm

Printer Tray Capacity 20 lbs | 9 kg
File Drawer Capacity 75 lbs | 34 kg
Weight 133 lbs | 60 kg