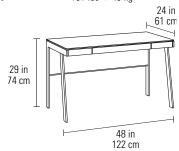

# 6903 COMPACT DESK

- Integrated system drawer front flips down for use with a keyboard and mouse
- Easy-access front and back panels tilt or remove for access to concealed wiring
- A wire management ledge provides space for a power strip and connections

Dimensions 29H x 48 x 24 in | 74H x 122 x 61 cm

Top Capacity 65 lbs  $\mid$  30 kg Weight 101 lbs  $\mid$  46 kg