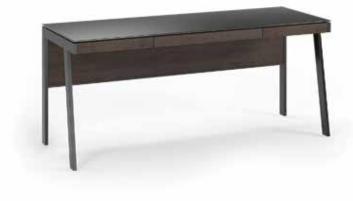

#### **6901** DESK

- Integrated system drawer front flips down for use with a keyboard and mouse
- Easy-access front and back panels tilt or remove for access to concealed wiring
- A wire management ledge provides space for a power strip and connections

Desks 6901 & 6903 include a multifunction system drawer that is lined with non-slip material to keep a keyboard, mouse and rechargeable items in place.

A wire management ledge provides a home for a power strip (not included). Desk panels tilt or remove for easy access to concealed wiring.

Satin-etched glass work surfaces are smooth to the touch and resistant to fingerprints and scratches.

The included back panels allow Desks 6901 & 6903 to float in a room, or panels can be removed for direct access to wall outlets.