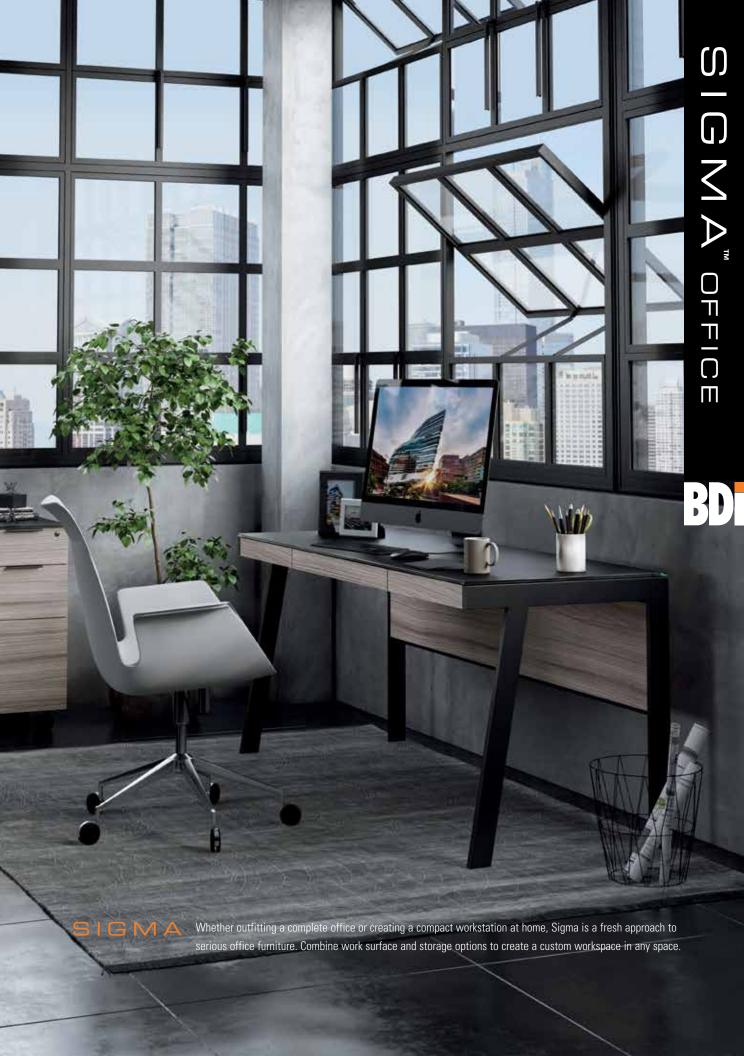

# SIGMA™ OFFICE

# DESIGN BDI DESIGN STUDIO

#### **6901** DESK

- Integrated system drawer front flips down for use with a keyboard and mouse
- Easy-access front and back panels tilt or remove for access to concealed wiring
- A wire management ledge provides space for a power strip and connections

Desks 6901 & 6903 include a multifunction system drawer that is lined with non-slip material to keep a keyboard, mouse and rechargeable items in place.

A wire management ledge provides a home for a power strip (not included). Desk panels tilt or remove for easy access to concealed wiring.

Satin-etched glass work surfaces are smooth to the touch and resistant to fingerprints and scratches.

The included back panels allow Desks 6901 & 6903 to float in a room, or panels can be removed for direct access to wall outlets.