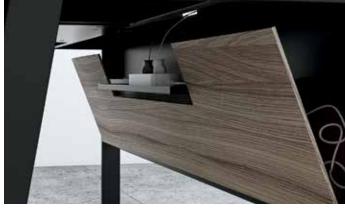

#### **6901** DESK

- Integrated system drawer front flips down for use with a keyboard and mouse
- Easy-access front and back panels tilt or remove for access to concealed wiring
- A wire management ledge provides space for a power strip and connections

Desks 6901 & 6903 include a multifunction system drawer that is lined with non-slip material to keep a keyboard, mouse and rechargeable items in place.

A wire management ledge provides a home for a power strip (not included). Desk panels tilt or remove for easy access to concealed wiring.

Satin-etched glass work surfaces are smooth to the touch and resistant to fingerprints and scratches.

The included back panels allow Desks 6901 & 6903 to float in a room, or panels can be removed for direct access to wall outlets.