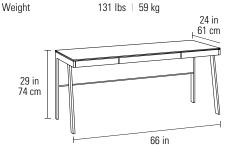

#### **6901** DESK

- Integrated system drawer front flips down for use with a keyboard and mouse
- Easy-access front and back panels tilt or remove for access to concealed wiring
- A wire management ledge provides space for a power strip and connections

Desks 6901 & 6903 include a multifunction system drawer that is lined with non-slip material to keep a keyboard, mouse and rechargeable items in place.

A wire management ledge provides a home for a power strip (not included). Desk panels tilt or remove for easy access to concealed wiring.

Satin-etched glass work surfaces are smooth to the touch and resistant to fingerprints and scratches.

The included back panels allow Desks 6901 & 6903 to float in a room, or panels can be removed for direct access to wall outlets.