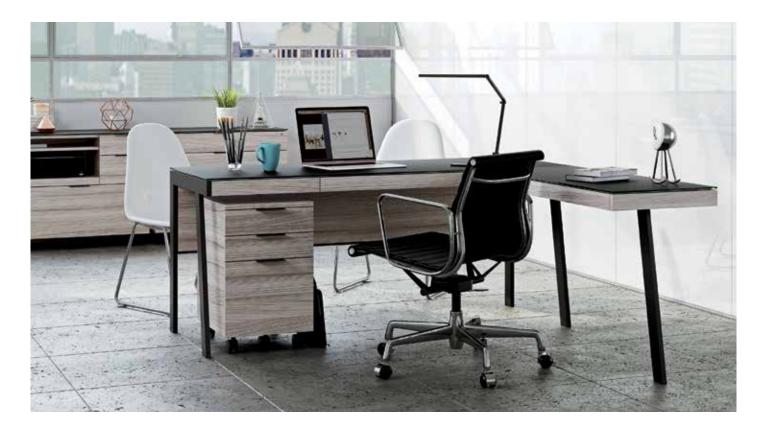

#### **6901** DESK

- Integrated system drawer front flips down for use with a keyboard and mouse
- Easy-access front and back panels tilt or remove for access to concealed wiring
- A wire management ledge provides space for a power strip and connections

# **6902** RETURN

Connects to Sigma Desk 6901 to extend the workspace

168 cm

Creates a convenient space for cross-desk collaboration

Dimensions 29H x 42 x 18 in | 74H x 107 x 46 cm

Top Capacity 50 lbs  $\mid$  23 kg Weight 41 lbs  $\mid$  19 kg

# 6903 COMPACT DESK

- Integrated system drawer front flips down for use with a keyboard and mouse
- Easy-access front and back panels tilt or remove for access to concealed wiring
- A wire management ledge provides space for a power strip and connections