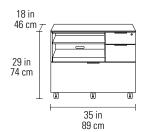

### **6917** MULTIFUNCTION CABINET

- Cabinet includes two storage drawers and a file drawer for letter/legal hanging files
- Open compartment features a pullout printer tray and adjustable paper shelf
- Integrated lock keeps contents secure
- Perfect all-purpose piece for a small office

Dimensions 29H x 35 x 18 in | 74H x 89 x 46 cm

Printer Compartment 10.25H x 21.5 x 17.25 in | 26.4H x 55.4 x 43.7 cm

Printer Tray Capacity 20 lbs | 9 kg
File Drawer Capacity 75 lbs | 34 kg
Weight 133 lbs | 60 kg