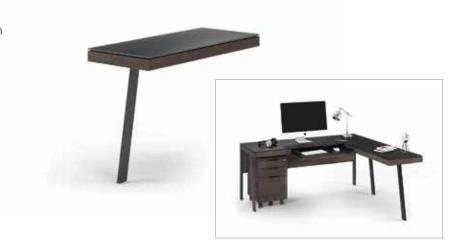

#### **6901** DESK

- Integrated system drawer front flips down for use with a keyboard and mouse
- Easy-access front and back panels tilt or remove for access to concealed wiring
- A wire management ledge provides space for a power strip and connections

# **6902** RETURN

Connects to Sigma Desk 6901 to extend the workspace

168 cm

Creates a convenient space for cross-desk collaboration

Dimensions 29H x 42 x 18 in | 74H x 107 x 46 cm

Top Capacity 50 lbs  $\mid$  23 kg Weight 41 lbs  $\mid$  19 kg

# 6907 MOBILE FILE PEDESTAL

- Three drawers are secured with one lock
- Two storage drawers and one letter/legal file drawer
- Pedestal rests on locking casters
- Designed to fit neatly under the Sigma Desk 6901