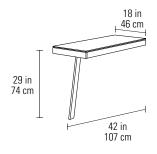

# **6902** RETURN

Connects to Sigma Desk 6901 to extend the workspace

168 cm

Creates a convenient space for cross-desk collaboration

Dimensions 29H x 42 x 18 in | 74H x 107 x 46 cm

Top Capacity 50 lbs  $\mid$  23 kg Weight 41 lbs  $\mid$  19 kg