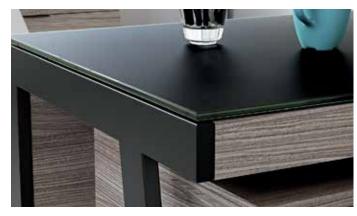

Satin-etched glass work surfaces are smooth to the touch and resistant to fingerprints and scratches.

The included back panels allow Desks 6901 & 6903 to float in a room, or panels can be removed for direct access to wall outlets.